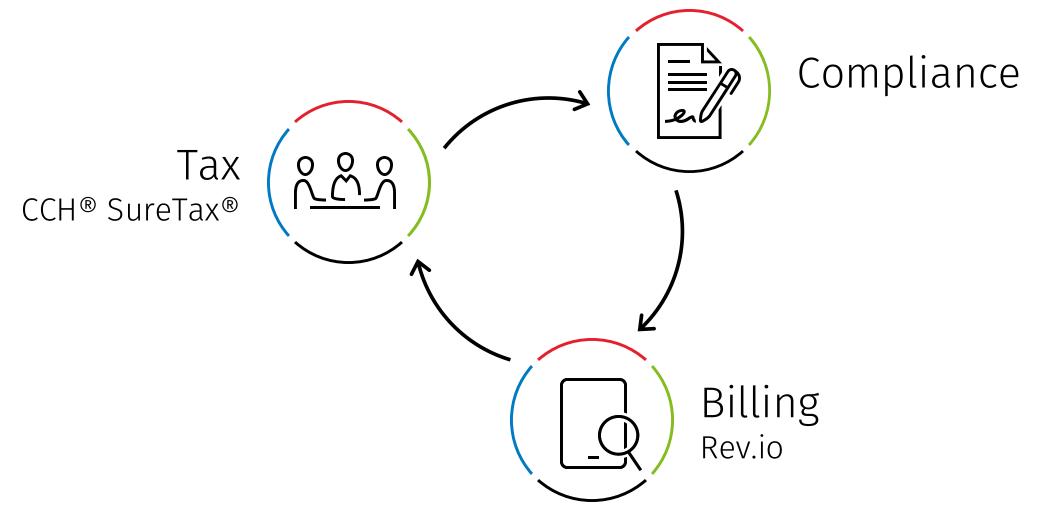

## Advantages of Rev.io and CCH® SureTax® partnership

### Audit support

Detail transaction information and history

### Truth in billing

Important for MSP's and Aggregators

#### Depth of content

Guarantees that current rates and taxability will be available

# Granularity of transaction codes

Assures that you can properly identify your products

Adjust traffic studies, bundling and mappings

Real-time adjustments allows for quick changes and reduces errors